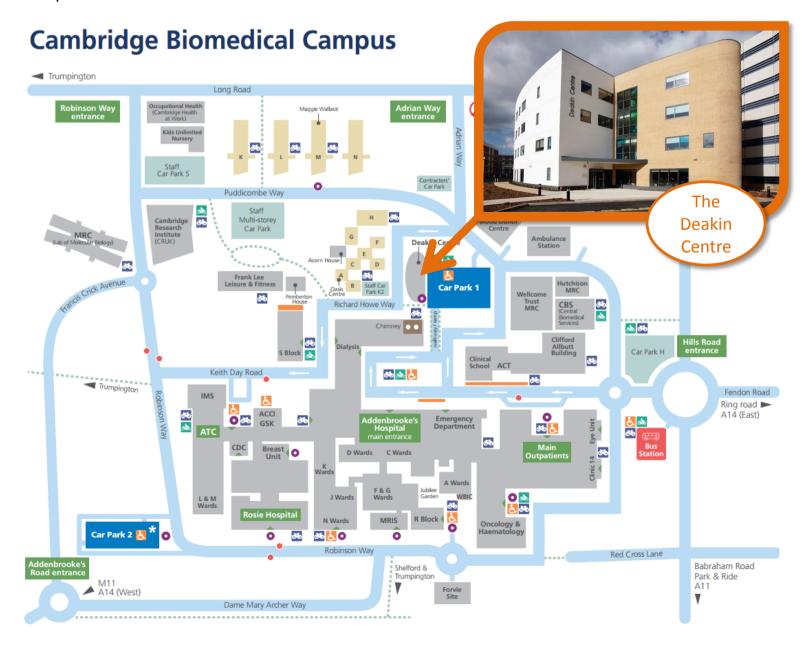

## Addenbrooke's Post Graduate Medical Centre (first floor of the Deakin Centre)

In the Deakin Centre the floors are numbered ground floor, first floor, second floor, third floor

The quickest route to the Deakin Centre is via the walkway/ramp to the Patients & Visitors Main Hospital Car Park. At the end of the walkway, turn left out of the car park structure and you will see the Deakin Centre in front of you at the end of a zebra crossing. Walk around the building on the left-hand side where you will find the entrance to the Postgraduate Medical Centre.

Entrance is by swiped ID card – if your card doesn't work or you do not have one, please press the buzzer.