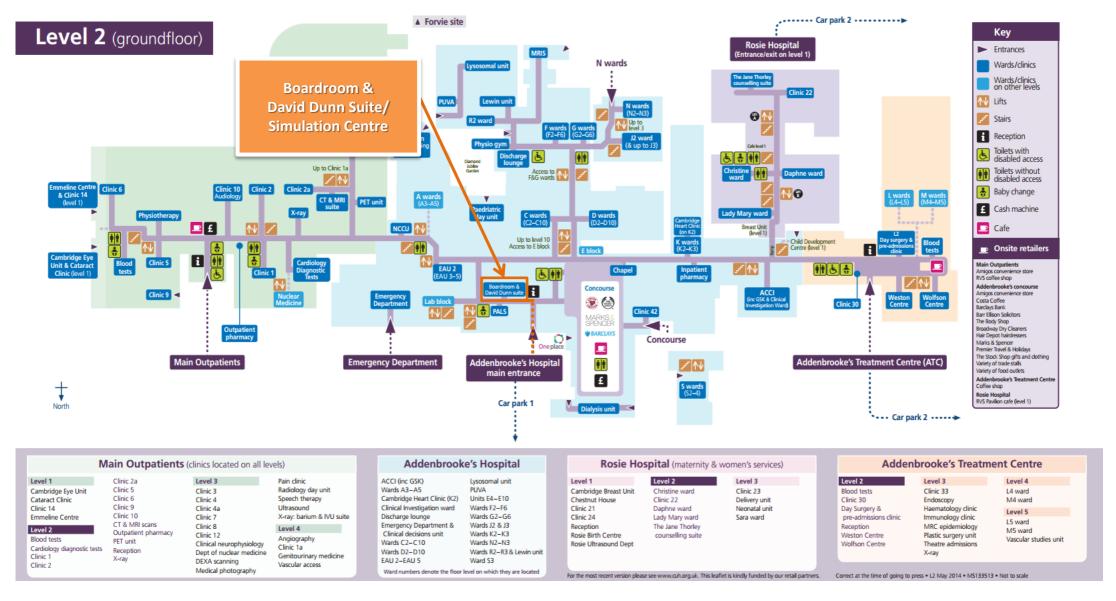

## From the main entrance:

Walk towards the Main Reception through the main entrance (revolving doors)

Turn left and through the next set of double doors.

Immediately on your right through a set of double doors is the David Dunn Suite.

## From the side entrance:

Walk past Barclays bank up side entrance corridor

At T junction carry forward past Amigos and stock shop and pass through double doors

Continue walking forward past the main entrance (revolving doors) until the next set of double doors

Go through double doors then immediately on your right through a set of double doors is the David Dunn Suite.